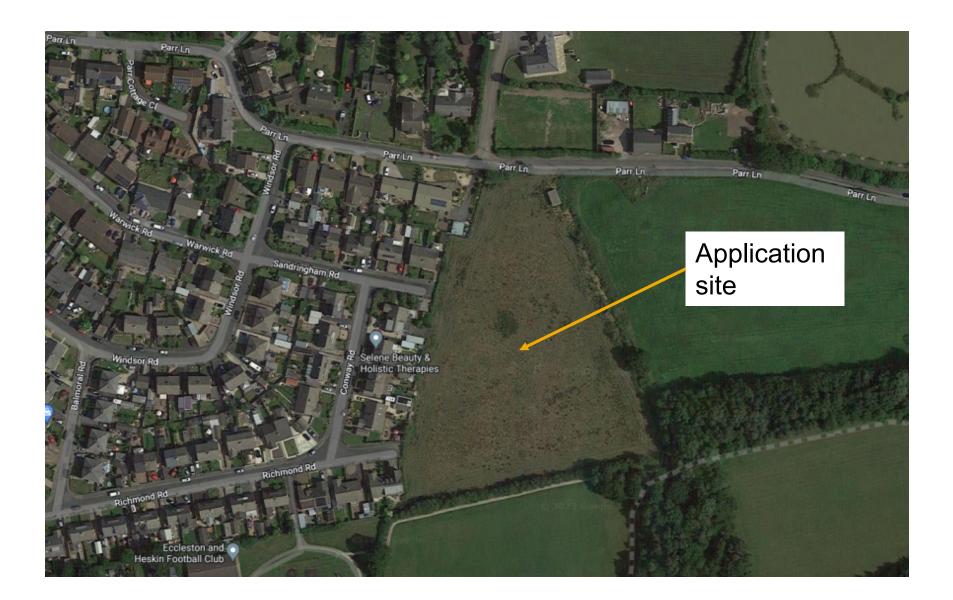

Planning Committee Meeting

# 07 February 2023





#### 22/00869/REMMAJ

#### Land South Of Parr Lane, Eccleston

Reserved matters application detailing access, appearance, landscaping, layout and scale for the erection of 34 dwellings pursuant to outline planning permission ref: 20/01193/OUTMAJ (Up to 34 dwellings and associated infrastructure) Appeal ref: APP/D2320/W/21/3284702

# **Location plan**



## **Aerial photo**



### **Proposed site plan**





FRONT ELEVATION



SIDE ELEVATION





SIDE ELEVATION

REAR ELEVATION



FRONT ELEVATION

SIDE ELEVATION





SIDE ELEVATION

REAR ELEVATION





MOXLEY (AS) SIDE ELEVATION



MOWSLEY (OPP) REAR ELEVATION MOXLEY (OPP)

MOXLEY (OPP)

MOWSLEY (AS)

MOXSLEY (OPP) SIDE ELEVATION





SIDE ELEVATION



SIDE ELEVATION

# Site photo



# Site photo



#### **Parr Lane towards site**



# Views toward site entrance at Sandringham Road



# View towards pedestrian access from Richmond Road