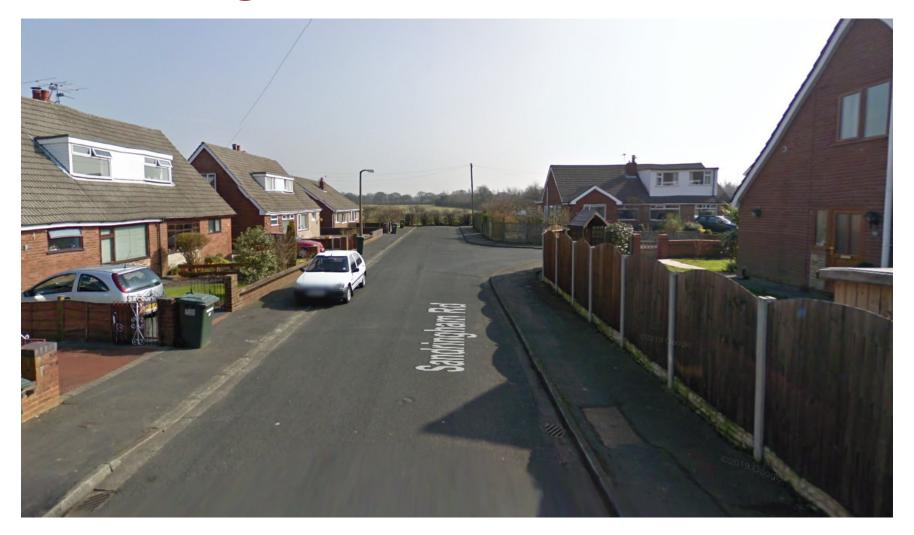

rr Lane, Eccleston

Reserved matters application detailing access, appearance, landscaping, layout and scale for the erection of 34 dwellings pursuant to outline planning permission ref: 20/01193/OUTMAJ (Up to 34 dwellings and associated infrastructure) Appeal ref: APP/D2320/W/21/3284702

# **Location plan**



## **Aerial photo**



### **Proposed site plan**





FRONT ELEVATION



SIDE ELEVATION





SIDE ELEVATION

REAR ELEVATION



FRONT ELEVATION

SIDE ELEVATION





SIDE ELEVATION

REAR ELEVATION





MOXLEY (AS) SIDE ELEVATION



MOWSLEY (OPP) REAR ELEVATION MOXLEY (OPP)

MOXLEY (OPP)

MOWSLEY (AS)

MOXSLEY (OPP) SIDE ELEVATION





SIDE ELEVATION



SIDE ELEVATION

# Site photo



# Site photo



#### **Parr Lane towards site**



# Views toward site entrance at Sandringham Road



# View towards pedestrian access from Richmond Road