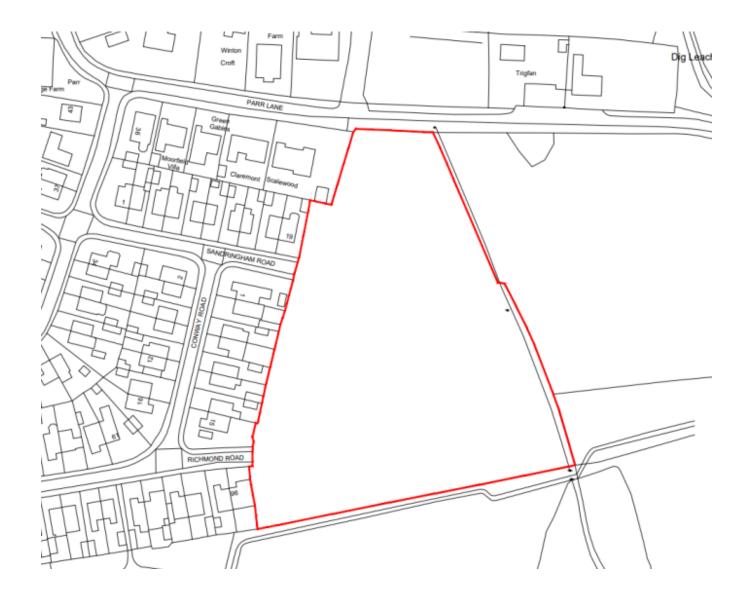

Planning Committee Meeting

# 07 February 2023





#### 22/00869/REMMAJ

#### Land South Of Parr Lane, Eccleston

Reserved matters application detailing access, appearance, landscaping, layout and scale for the erection of 34 dwellings pursuant to outline planning permission ref: 20/01193/OUTMAJ (Up to 34 dwellings and associated infrastructure) Appeal ref: APP/D2320/W/21/3284702

# **Location plan**



## **Aerial photo**



### **Proposed site plan**





FRONT ELEVATION



SIDE ELEVATION





SIDE ELEVATION

REAR ELEVATION



FRONT ELEVATION

SIDE ELEVATION





SIDE ELEVATION

REAR ELEVATION





MOXLEY (AS) SIDE ELEVATION



MOWSLEY (OPP) REAR ELEVATION MOXLEY (OPP)

MOXLEY (OPP)

MOWSLEY (AS)

MOXSLEY (OPP) SIDE ELEVATION





SIDE ELEVATION



SIDE ELEVATION

# Site photo



# Site photo



#### **Parr Lane towards site**



# Views toward site entrance at Sandringham Road



# View towards pedestrian access from Richmond Road