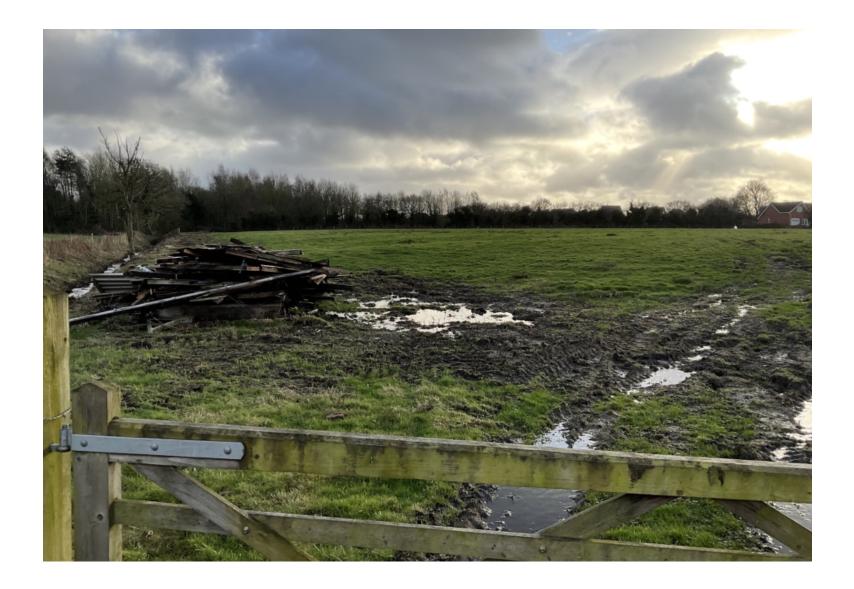

Committee Meeting

# 07 February 2023





#### 22/00869/REMMAJ

#### Land South Of Parr Lane, Eccleston

Reserved matters application detailing access, appearance, landscaping, layout and scale for the erection of 34 dwellings pursuant to outline planning permission ref: 20/01193/OUTMAJ (Up to 34 dwellings and associated infrastructure) Appeal ref: APP/D2320/W/21/3284702

# **Location plan**



## **Aerial photo**



### **Proposed site plan**





FRONT ELEVATION



SIDE ELEVATION





SIDE ELEVATION

REAR ELEVATION



FRONT ELEVATION

SIDE ELEVATION





SIDE ELEVATION

REAR ELEVATION





MOXLEY (AS) SIDE ELEVATION



MOWSLEY (OPP) REAR ELEVATION MOXLEY (OPP)

MOXLEY (OPP)

MOWSLEY (AS)

MOXSLEY (OPP) SIDE ELEVATION





SIDE ELEVATION



SIDE ELEVATION

# Site photo



# Site photo



#### **Parr Lane towards site**



# Views toward site entrance at Sandringham Road



# View towards pedestrian access from Richmond Road