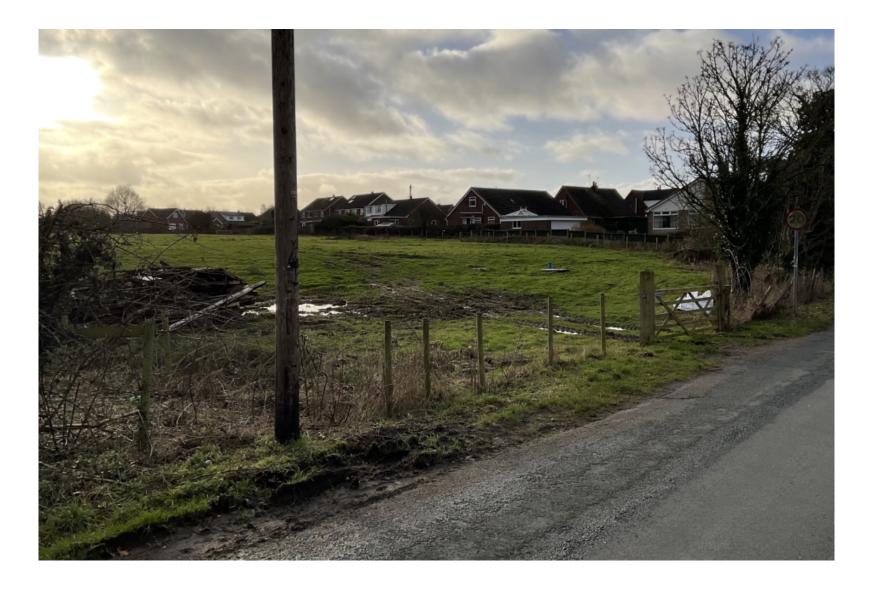

Planning Committee Meeting

# 07 February 2023





#### 22/00869/REMMAJ

#### Land South Of Parr Lane, Eccleston

Reserved matters application detailing access, appearance, landscaping, layout and scale for the erection of 34 dwellings pursuant to outline planning permission ref: 20/01193/OUTMAJ (Up to 34 dwellings and associated infrastructure) Appeal ref: APP/D2320/W/21/3284702

# **Location plan**



## **Aerial photo**



### **Proposed site plan**





FRONT ELEVATION



SIDE ELEVATION





SIDE ELEVATION

REAR ELEVATION



FRONT ELEVATION

SIDE ELEVATION





SIDE ELEVATION

REAR ELEVATION





MOXLEY (AS) SIDE ELEVATION



MOWSLEY (OPP) REAR ELEVATION MOXLEY (OPP)

MOXLEY (OPP)

MOWSLEY (AS)

MOXSLEY (OPP) SIDE ELEVATION





SIDE ELEVATION



SIDE ELEVATION

# Site photo



# Site photo



#### **Parr Lane towards site**



# Views toward site entrance at Sandringham Road



# View towards pedestrian access from Richmond Road