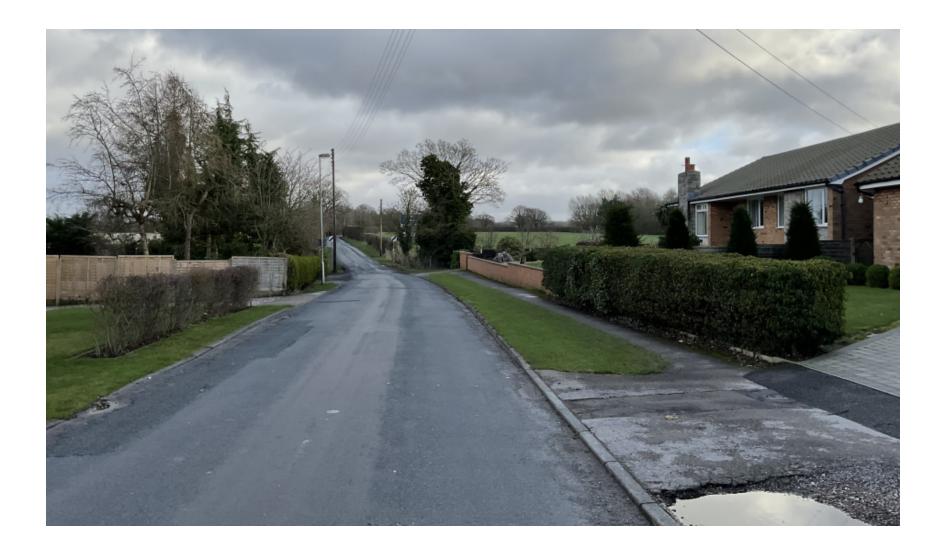

023





#### 22/00869/REMMAJ

#### Land South Of Parr Lane, Eccleston

Reserved matters application detailing access, appearance, landscaping, layout and scale for the erection of 34 dwellings pursuant to outline planning permission ref: 20/01193/OUTMAJ (Up to 34 dwellings and associated infrastructure) Appeal ref: APP/D2320/W/21/3284702

# **Location plan**



## **Aerial photo**



### **Proposed site plan**





FRONT ELEVATION



SIDE ELEVATION





SIDE ELEVATION

REAR ELEVATION



FRONT ELEVATION

SIDE ELEVATION





SIDE ELEVATION

REAR ELEVATION





MOXLEY (AS) SIDE ELEVATION



MOWSLEY (OPP) REAR ELEVATION MOXLEY (OPP)

MOXLEY (OPP)

MOWSLEY (AS)

MOXSLEY (OPP) SIDE ELEVATION





SIDE ELEVATION



SIDE ELEVATION

# Site photo



# Site photo



#### **Parr Lane towards site**



# Views toward site entrance at Sandringham Road



# View towards pedestrian access from Richmond Road